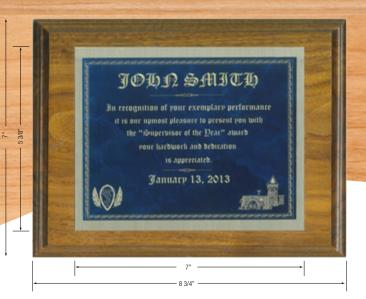

# **Medium Size Standard Plaque**

**Engraving Options** 

FOR CALPIA USE ONLY

| Customer Name:  |  |  |
|-----------------|--|--|
| email:          |  |  |
| Phone Number:   |  |  |
| Product Number: |  |  |
|                 |  |  |

• Plaque includes seal(s)/logo(s) placed where indicated in specifications box below.

• Plaque backer in solid Oak.

P.O.#\_

- Overall size: 10 3/4" H x 8 1/4" W.
- Actual engraved plate is 5 3/8" H x 7" W.
- Up to a maximum of 35 words on plaque.
- Most orders shipped within 2-3 weeks.