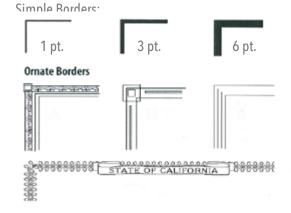

w.

• Plaque backer in solid Oak.

P.O.#\_

- Overall size: 10 3/4" H x 8 1/4" W.
- Actual engraved plate is 5 3/8" H x 7" W.
- Up to a maximum of 35 words on plaque.
- Most orders shipped within 2-3 weeks.

# **FONT SELECTION:**

(Choose up to 2 font styles - Fill Font or Outline Font available)

ill Outline

# Century Gothic Bold Impact

Kuenstler Script Lucida Calligraphy

Old English

Century Schoolbook

# **SPECIFICATIONS:**

Maximum of 50 words. Please indicate what font style you want in parenthesis in front of each text section. CALPIA will design text, ornaments and border in the most attractive way using your specifications.

# Please choose from the options below:

#### **ENGRAVING TYPE:**

Laser (standard)



**Rotary** 



# **ORNAMENT SELECTION:**



# **BORDER SELECTION:**



# **Ordering Instructions:**

Please fill out ONE form per each name plate you order. Once completed, attach with your purchase order (std.65) and send to <a href="mailto:customerservice@calpia.ca.gov">customerservice@calpia.ca.gov</a>.

### For web orders:

E-mail this form to <u>customerservice@calpia.ca.gov</u> and reference your web order confirmation number. For questions please contact: CALPIA Customer Service at 916-358-2733.

**Form printing instructions**: Set page size to US Letter, orientation to portrait.