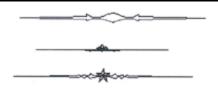

in specifications box below.

• Plaque backer in solid Oak.

P.O.#\_

- Overall size: 10 3/4" H x 8 1/4" W.
- Actual engraved plate is 5 3/8" H x 7" W.
- Up to a maximum of 35 words on plaque.
- Most orders shipped within 2-3 weeks.

# **FONT SELECTION:**

(Choose up to 2 font styles - Fill Font or Outline Font available)

ill Outline

# Century Gothic Bold Impact

Kuenstler Script Lucida Calligraphy

Old English

Century Schoolbook

# **SPECIFICATIONS:**

Maximum of 50 words. Please indicate what font style you want in parenthesis in front of each text section. CALPIA will design text, ornaments and border in the most attractive way using your specifications.

# Please choose from the options below:

#### **ENGRAVING TYPE:**

Laser (standard)



**Rotary** 



# **ORNAMENT SELECTION:**



# **BORDER SELECTION:**



# **Ordering Instructions:**

Please fill out ONE form per each name plate you order. Once completed, attach with your purchase order (std.65) and send to <a href="mailto:customerservice@calpia.ca.gov">customerservice@calpia.ca.gov</a>.

### For web orders:

E-mail this form to <u>customerservice@calpia.ca.gov</u> and reference your web order confirmation number. For questions please contact: CALPIA Customer Service at 916-358-2733.

**Form printing instructions**: Set page size to US Letter, orientation to portrait.