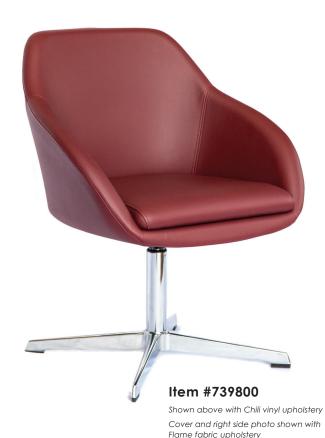

## ${ m WESTON}$ lounge chair

FEATURES

- Fully upholstered steel frame design for strength and durability
- High density, high resiliency molded foam for comfort and support
- 4 prong polished aluminum base with nylon leg glides to protect floor surfaces

## **OPTIONS**

- Available in a variety of upholstery options
- · See options and ordering information at calpia.ca.gov

With its thoughtfully modelled contours and simplicity of form, the Weston chair offers an elegant high design profile that elevates its environment.