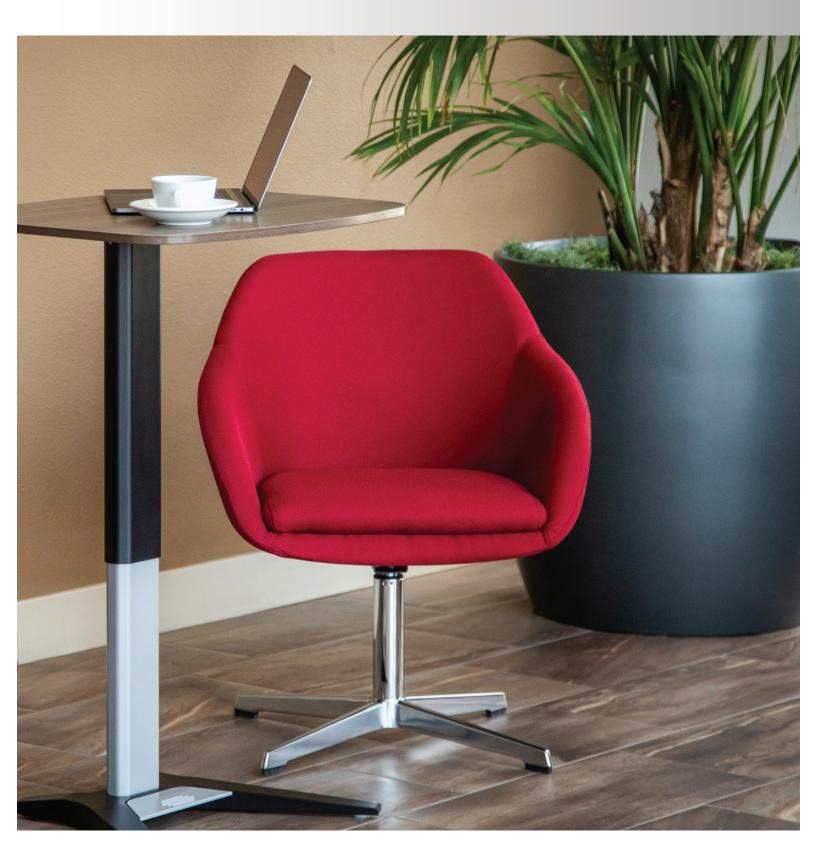

## **OPTIONS**

- Available in a variety of upholstery options
- · See options and ordering information at calpia.ca.gov

With its thoughtfully modelled contours and simplicity of form, the Weston chair offers an elegant high design profile that elevates its environment.

Weston provides the user a high degree of comfort and style. It is compatible with any room or office and creates the perfect setting for a quick huddle, collaboration meeting, or a peaceful space for individual contemplation.