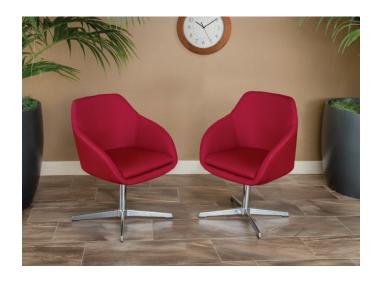

## **OPTIONS**

- Available in a variety of upholstery options
- · See options and ordering information at calpia.ca.gov

With its thoughtfully modelled contours and simplicity of form, the Weston chair offers an elegant high design profile that elevates its environment.

Weston provides the user a high degree of comfort and style. It is compatible with any room or office and creates the perfect setting for a quick huddle, collaboration meeting, or a peaceful space for individual contemplation.