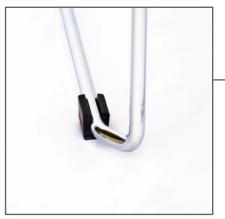

### Strata Chair Features

Integrated, contoured handle for easy mobility

Waterfall seat edge prevents fatigue and provides support

Floor protecting leg glides Ganging glides also available

Lightweight, yet durable, chromeplated steel frame