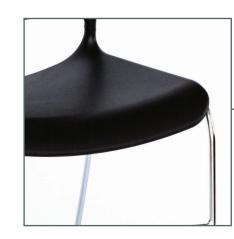

### Strata Chair Features

Integrated, contoured handle for easy mobility

Waterfall seat edge prevents fatigue and provides support

Floor protecting leg glides Ganging glides also available

Lightweight, yet durable, chromeplated steel frame

Color-through polypropylene minimizes the appearance of scratches