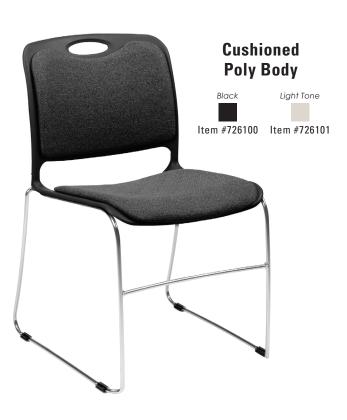

#### **Options**

- Polypropylene body available in Black and Light Tone
- Option to add upholstered seat and back foam cushions
- Cushions available in a variety of upholstery options
- Single or ganging glides available
- See all options and ordering information at calpia.ca.gov

| seat height:        | 17.5" poly 18" cushioned         |
|---------------------|----------------------------------|
| seat width:         | 18"                              |
| seat depth:         | 17.5"                            |
| overall width:      | 19.25"                           |
| overall depth:      | 21.25"                           |
| chair weight:       | 13.5 lb. poly 17.5 lb. cushioned |
| weight capacity:    | 400lbs.                          |
| floor stack height: | 10 chairs                        |