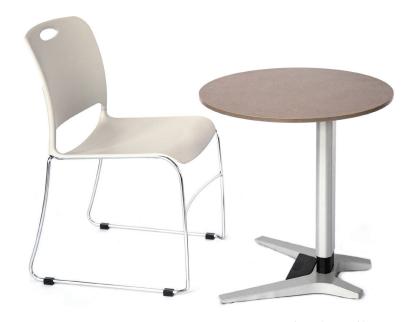

## Strata

stackable guest seating

Shown with **Round Top Elevate Table** Item #713500

#### **Options**

- Polypropylene body available in Black and Light Tone
- Option to add upholstered seat and back foam cushions
- Cushions available in a variety of upholstery options
- Single or ganging glides available
- See all options and ordering information at calpia.ca.gov

| seat height:        | 17.5" poly 18" cushioned         |
|---------------------|----------------------------------|
| seat width:         | 18"                              |
| seat depth:         | 17.5"                            |
| overall width:      | 19.25"                           |
| overall depth:      | 21.25"                           |
| chair weight:       | 13.5 lb. poly 17.5 lb. cushioned |
| weight capacity:    | 400lbs.                          |
| floor stack height: | 10 chairs                        |