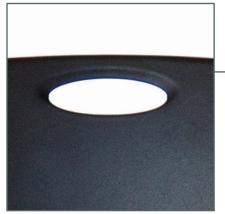

### Strata Chair Features

Integrated, contoured handle for easy mobility

Waterfall seat edge prevents fatigue and provides support

Floor protecting leg glides Ganging glides also available

Lightweight, yet durable, chromeplated steel frame