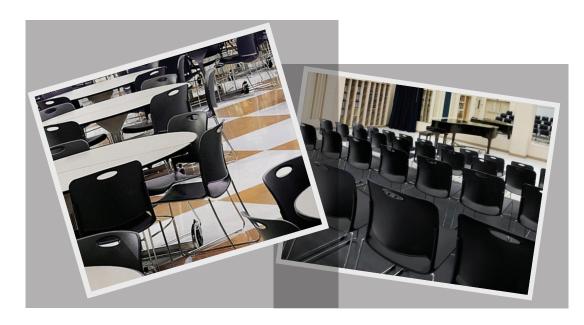

## Strata stackable guest seating

With Strata simple becomes smart and stylish. This multipurpose chair is ideal guest seating for cafeterias, auditoriums, reception areas, and more. The armless design with subtle curves offers superior comfort while maintaining a sleek silhouette

With functionality in mind, these chairs are light on their feet and maneuverable during reconfigurations in a variety of spaces.