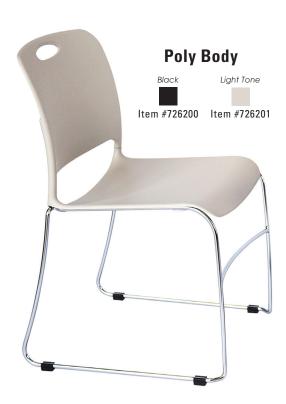

#### **Options**

- Polypropylene body available in Black and Light Tone
- Option to add upholstered seat and back foam cushions
- Cushions available in a variety of upholstery options
- Single or ganging glides available
- See all options and ordering information at calpia.ca.gov