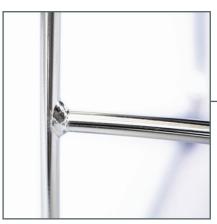

### Strata Chair Features

Integrated, contoured handle for easy mobility

Waterfall seat edge prevents fatigue and provides support

Floor protecting leg glides Ganging glides also available

Lightweight, yet durable, chromeplated steel frame