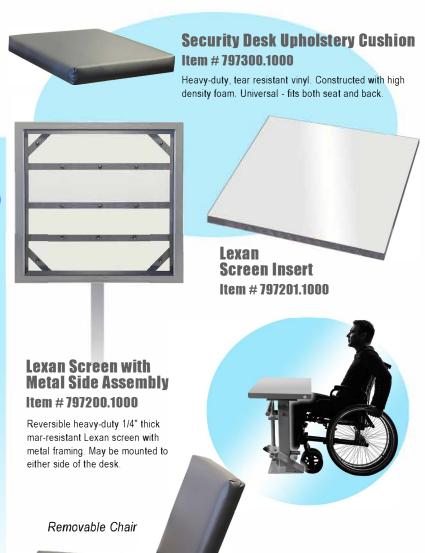

## **Security Desk and Accessories**

Our uniquely designed Security Desk provides an opportunity for high security offenders to receive educational instruction. This chair is designed with officer safety and institutional security in mind as the user will be in full restraints. The Lexan screen with metal side assembly (#797200.1000) can be ordered with the security desk or separately.

## Security Desk with Removable Chair Item # 797103.1000 W/Lexan Screen Item # 797103.2000

All metal security desk chair made with heavy duty replacement vinyl seat and back cushions. Desk surface is adjustable for easy accessibility. Pin lock release and pull bar on chair back allows easy chair removal for wheelchair access. Includes security fasteners. *Floor anchoring hardware not included. Delivered assembled.* Dimensions: 34 1/8" H x 52" D x 22" W