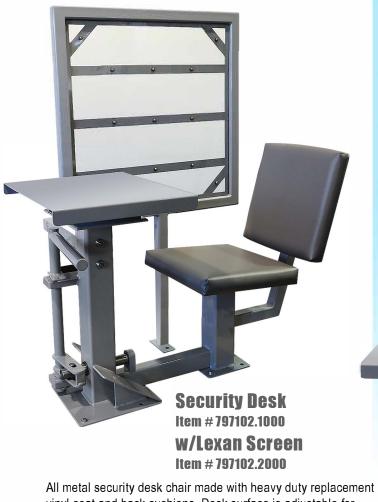

## **Security Desk and Accessories**

Our uniquely designed Security Desk provides an opportunity for high security offenders to receive educational instruction. This chair is designed with officer safety and institutional security in mind as the user will be in full restraints. The Lexan screen with metal side assembly (#797200.1000) can be ordered with the security desk or separately.

vinyl seat and back cushions. Desk surface is adjustable for easy accessibility. Includes security fasteners. *Floor anchoring hardware not included. Delivered assembled.* Dimensions: 34 1/8" H x 47 3/4" D x 30 3/4" W

## Security Desk with Removable Chair Item # 797103.1000 W/Lexan Screen Item # 797103.2000

All metal security desk chair made with heavy duty replacement vinyl seat and back cushions. Desk surface is adjustable for easy accessibility. Pin lock release and pull bar on chair back allows easy chair removal for wheelchair access. Includes security fasteners. *Floor anchoring hardware not included. Delivered assembled.* Dimensions: 34 1/8" H x 52" D x 22" W