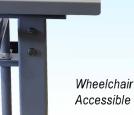

## Security Desk with Removable Chair Item # 797103.1000 W/Lexan Screen Item # 797103.2000

All metal security desk chair made with heavy duty replacement vinyl seat and back cushions. Desk surface is adjustable for easy accessibility. Pin lock release and pull bar on chair back allows easy chair removal for wheelchair access. Includes security fasteners. *Floor anchoring hardware not included. Delivered assembled.* Dimensions: 34 1/8" H x 52" D x 22" W