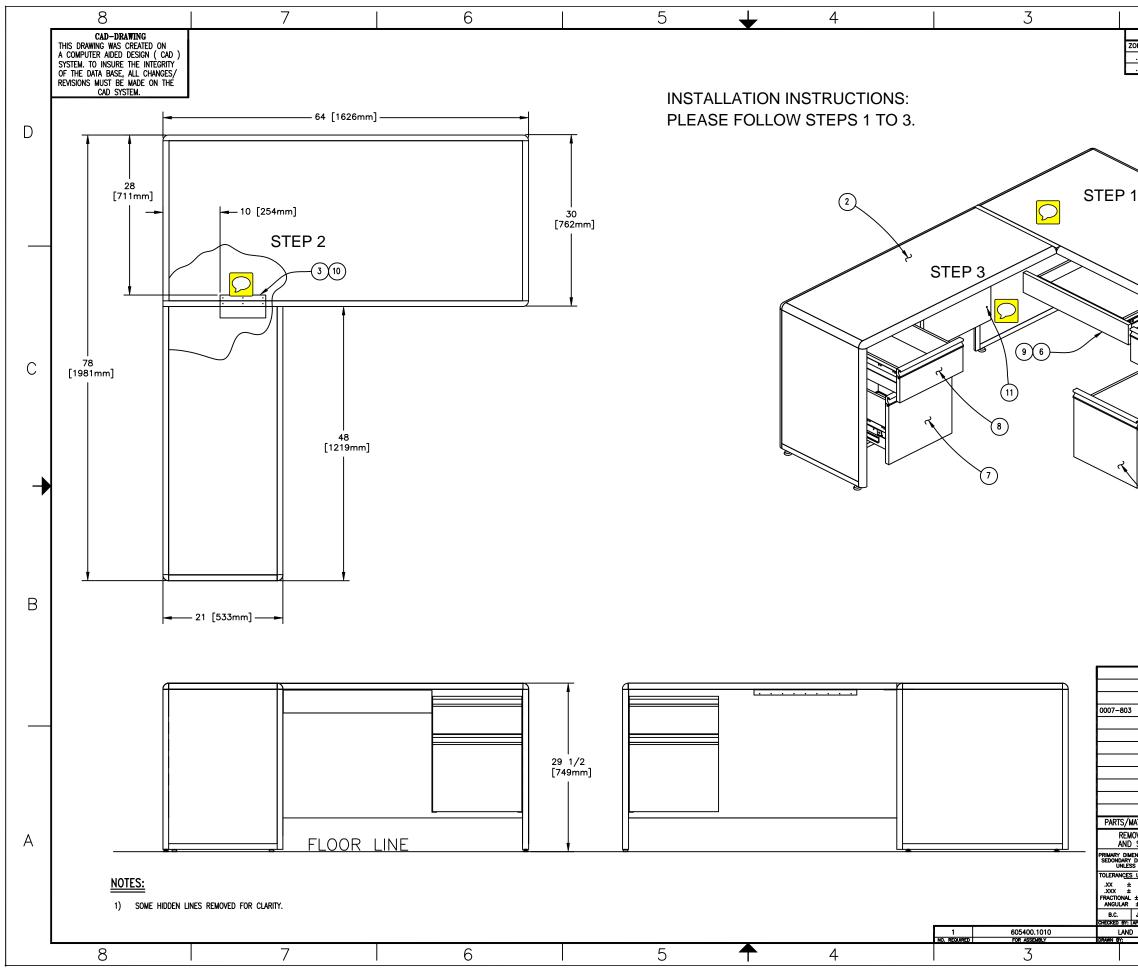

|                                                                                                                                                                                                                                                                                                                            |       |     |      | 2                                                   |          |                        | 1        |          |   |
|----------------------------------------------------------------------------------------------------------------------------------------------------------------------------------------------------------------------------------------------------------------------------------------------------------------------------|-------|-----|------|-----------------------------------------------------|----------|------------------------|----------|----------|---|
|                                                                                                                                                                                                                                                                                                                            |       | _   |      | REVISIONS                                           |          |                        |          |          |   |
| ONE                                                                                                                                                                                                                                                                                                                        | REV   |     |      | DESCRIPTION                                         | DRWN BY: |                        | APPRVD B |          |   |
| ÷                                                                                                                                                                                                                                                                                                                          |       |     |      | EWR-000277                                          | J.J.     | 6/09                   | D.S.     | 6/09     |   |
| 1                                                                                                                                                                                                                                                                                                                          |       |     |      |                                                     |          |                        | 1        |          | D |
|                                                                                                                                                                                                                                                                                                                            |       |     |      |                                                     |          | 55                     |          |          | c |
|                                                                                                                                                                                                                                                                                                                            | 12    | 2   | 1    | WRITING BRD, SUB-ASSEMBLY<br>SCREW, TAP F.H.P.      | #12      | 200-6027<br>2 X 1-1/   |          |          | В |
|                                                                                                                                                                                                                                                                                                                            | 10    | _   | 12   | SCREW, TAP P.H.P.                                   |          | ) X 3/4                |          |          |   |
|                                                                                                                                                                                                                                                                                                                            | 9     | _   | 1 PR | SLIDE, LAP DRAWER 22" FULL EX                       |          | / 8200                 |          |          |   |
|                                                                                                                                                                                                                                                                                                                            | 8     | -   | 1    | BOX DRAWER SUB-ASSEMBLY<br>FILE DRAWER SUB-ASSEMBLY |          | 500.1010.<br>500.1010. |          |          |   |
|                                                                                                                                                                                                                                                                                                                            | 6     | -   | 1    | LAP DRAWER SUB-ASSEMBLY                             |          | 2700.1010              |          |          |   |
|                                                                                                                                                                                                                                                                                                                            | 5     | _   | 1    | BOX DRAWER SUB-ASSEMBLY                             |          | 700.1010               |          |          |   |
|                                                                                                                                                                                                                                                                                                                            | 4     | -   | 1    | FILE DRAWER SUB-ASSEMBLY                            |          | 2700.1010              |          |          |   |
|                                                                                                                                                                                                                                                                                                                            | 2     | -   | 1    | MOUNTING PLATE<br>RETURN FRAME SUB-ASSEMBLY         |          | 600.1010.              |          |          |   |
|                                                                                                                                                                                                                                                                                                                            | 1     | -   | 1    | DESK FRAME SUB-ASSEMBLY                             |          | 400.1010.              |          |          |   |
| /ATL.#                                                                                                                                                                                                                                                                                                                     | _     | _   | QTY. | DESCRIPTION                                         |          | DWG #,                 |          | MATERIAL |   |
| OVE ALL BURRS<br>SHARP EDGES. 560 EAST NATORIA STREET FOLSOM, CALIFORNIA 95630                                                                                                                                                                                                                                             |       |     |      |                                                     |          |                        |          |          | А |
| ENSIONS ARE IN MULLINETERS<br>DIMENSIONS ARE IN INCHEETERS<br>SI OTHERWISE NOTED<br>.03 mm ±1mm<br>.010 mm ±1mm<br>± 1/32<br>± 1/32<br>J. FRANCO<br>J. FRANCO<br>BYLINETERS NOTED<br>.1 FRANCO<br>J. FRANCO<br>DISC. SECRETARIAL CENTER<br>LEFT HAND RETURN<br>.1 FRANCO<br>J. APPROVAL DATE. SIZE   SCALE   DWG NO.   REV |       |     |      |                                                     |          |                        |          |          |   |
| )                                                                                                                                                                                                                                                                                                                          | DRAWN | 8–2 | 4-99 | D $1/8 = 1$                                         |          | 400.1                  | 010      | Ă        |   |
| 2 1                                                                                                                                                                                                                                                                                                                        |       |     |      |                                                     |          |                        |          |          |   |