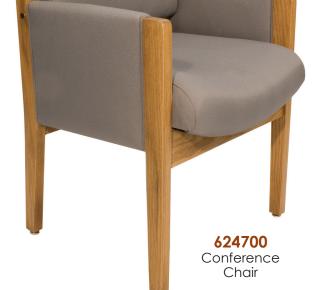

#### Comfortable

- Fully upholstered arms
- Padded seat and back
- Tapered seat

#### **Functional**

- Conference chair
- Office chair
- Side chair
- Available with or without rolling casters
- Soft casters for hard floors optional
- Available in a variety of wood finishes and upholstery\*
- TB133 certified

| Description: | Casters                                                                           | Without Casters                       |
|--------------|-----------------------------------------------------------------------------------|---------------------------------------|
| Style        | 624600                                                                            | 624700                                |
| Overall:     | 23 <sup>11</sup> / <sub>16</sub> " W x 23" D x 34 <sup>3</sup> / <sub>8</sub> " H | 22 <sup>5</sup> /8" W x 23" D x 32" H |
| Seat:        | 21" W x 21" D                                                                     | 21" W x 21" D                         |