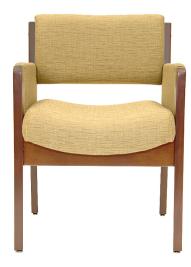

# CLASSIC wood and upholstered side chairs

#### Comfortable

- Fully upholstered arms
- Padded seat and back
- Tapered seat

#### **Functional**

- Conference chair
- Office chair
- Side chair
- Available with or without rolling casters
- Soft casters for hard floors optional
- Available in a variety of wood finishes and upholstery\*
- TB133 certified