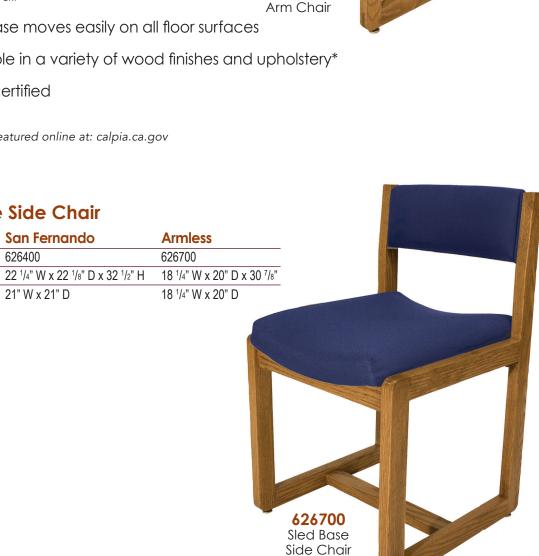

## **Versatile and Durable**

SIDE CHAIRS

- Rugged in high-use areas
- Conference chair
- Side chair
- Sled-base moves easily on all floor surfaces
- Available in a variety of wood finishes and upholstery\*

626700

TB133 certified

**Sled Base Side Chair** 

**Description: San Fernando** 

626400

21" W x 21" D

Style

Overall: Seat:

<sup>\*</sup>Fabric colors featured online at: calpia.ca.gov

(armless)

626400

San Fernando

Sled Base

<sup>\*</sup>Fabric colors featured online at: calpia.ca.gov