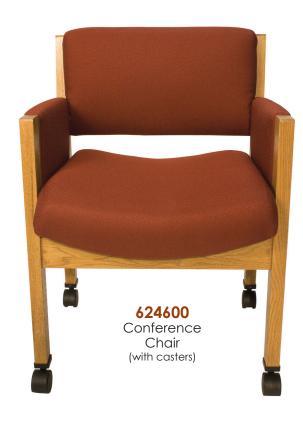

| Description: | Casters                                                                           | Without Casters                       |
|--------------|-----------------------------------------------------------------------------------|---------------------------------------|
| Style        | 624600                                                                            | 624700                                |
| Overall:     | 23 <sup>11</sup> / <sub>16</sub> " W x 23" D x 34 <sup>3</sup> / <sub>8</sub> " H | 22 <sup>5</sup> /8" W x 23" D x 32" H |
| Seat:        | 21" W x 21" D                                                                     | 21" W x 21" D                         |

626700

TB133 certified

**Sled Base Side Chair** 

**Description: San Fernando** 

626400

21" W x 21" D

Style

Overall: Seat: