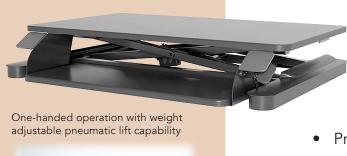

## **Features**

- Weight adjustable counterbalance pneumatic lift capability; built-in tension adjustment
- Weight capacity: 35 lbs.
- 16" height adjustment range
  - Retracted height: 6"
  - Extension height: 22"
- 35.5"W x 21"D top platform
- 26.8"W x 10.5"D keyboard platform
- 1.75" keyboard platform depth adjustment range upon installation
- 24" min. worksurface depth
- Sits atop worksurface
- Color, black
- Item# 713000.1000