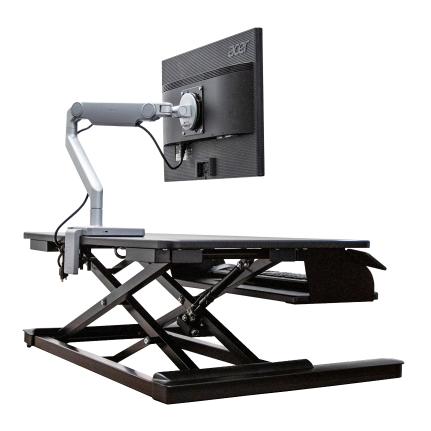

## PINNACLE

desktop converter

The Pinnacle desktop converter quickly converts a fixed height desk to an active, height adjustable workstation. Featuring two platforms, one for a keyboard and mouse, and the other for a monitor or laptop - the Pinnacle moves all the workstation essentials in one fluid motion, stopping at any point along the way.

## **Features**

- Weight adjustable counterbalance pneumatic lift capability; built-in tension adjustment
- Weight capacity: 35 lbs.
- 16" height adjustment range
  - Retracted height: 6"
  - Extension height: 22"
- 35.5"W x 21"D top platform
- 26.8"W x 10.5"D keyboard platform
- 1.75" keyboard platform depth adjustment range upon installation
- 24" min. worksurface depth
- Sits atop worksurface
- Color, black
- Item# 713000.1000