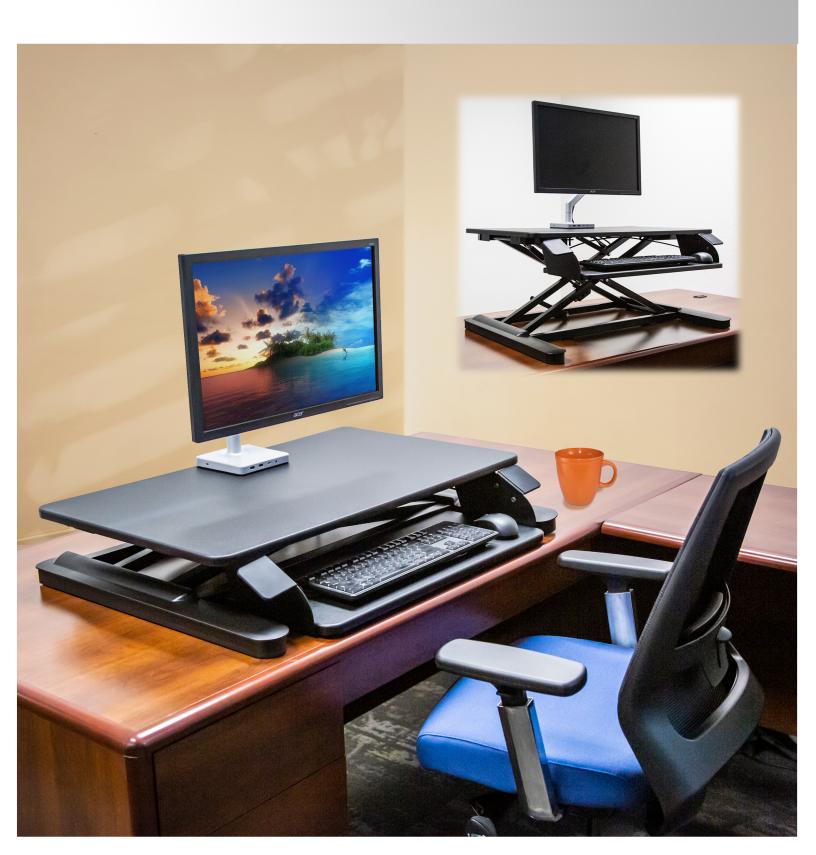

## PINNACLE

desktop converter

The Pinnacle desktop converter quickly converts a fixed height desk to an active, height adjustable workstation. Featuring two platforms, one for a keyboard and mouse, and the other for a monitor or laptop - the Pinnacle moves all the workstation essentials in one fluid motion, stopping at any point along the way.