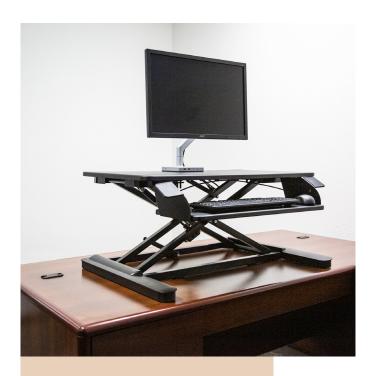

## PINNACLE

desktop converter

The Pinnacle desktop converter quickly converts a fixed height desk to an active, height adjustable workstation. Featuring two platforms, one for a keyboard and mouse, and the other for a monitor or laptop - the Pinnacle moves all the workstation essentials in one fluid motion, stopping at any point along the way.

Worksurface and keyboard tray move

simultaneously.