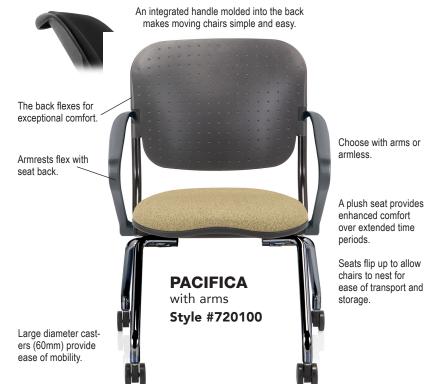

## **PACIFICA**

nesting chair

fabric nesting chairs #720000 and #720200

The Pacifica chair Styles #720000 (with arms) and #720200 (armless) are versatile and comfortable choices for conference, training, educational, and side seating. The seat and seat back are generously padded and upholstered in a wide selection of fabric or vinyl choices. Not intended for 24/7 use but a perfectly comfortable chair for occasional seating.

#### **Features**

- Convenient seating for multiple uses
- Nests for easy storage and transport
- Contoured, upholstered seat
- 1 <sup>3</sup>/<sub>4</sub>" seat cushion padding
- Articulated back is molded nylon polymer with foam padding and upholstery
- Matching upholstered back with <sup>1</sup>/<sub>2</sub>" foam
- Available with or without arms
- Frame finish: black powder coat
- A variety of fabrics available\*
- Chair casters included