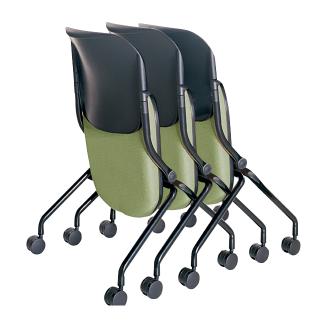

## **PACIFICA**

nesting chair

fabric nesting chairs #720000 and #720200

The Pacifica chair Styles #720000 (with arms) and #720200 (armless) are versatile and comfortable choices for conference, training, educational, and side seating. The seat and seat back are generously padded and upholstered in a wide selection of fabric or vinyl choices. Not intended for 24/7 use but a perfectly comfortable chair for occasional seating.

#### **Features**

- Convenient seating for multiple uses
- Nests for easy storage and transport
- Contoured, upholstered seat
- 1 <sup>3</sup>/<sub>4</sub>" seat cushion padding
- Articulated back is molded nylon polymer with foam padding and upholstery
- Matching upholstered back with <sup>1</sup>/<sub>2</sub>" foam
- Available with or without arms
- Frame finish: black powder coat
- A variety of fabrics available\*
- Chair casters included