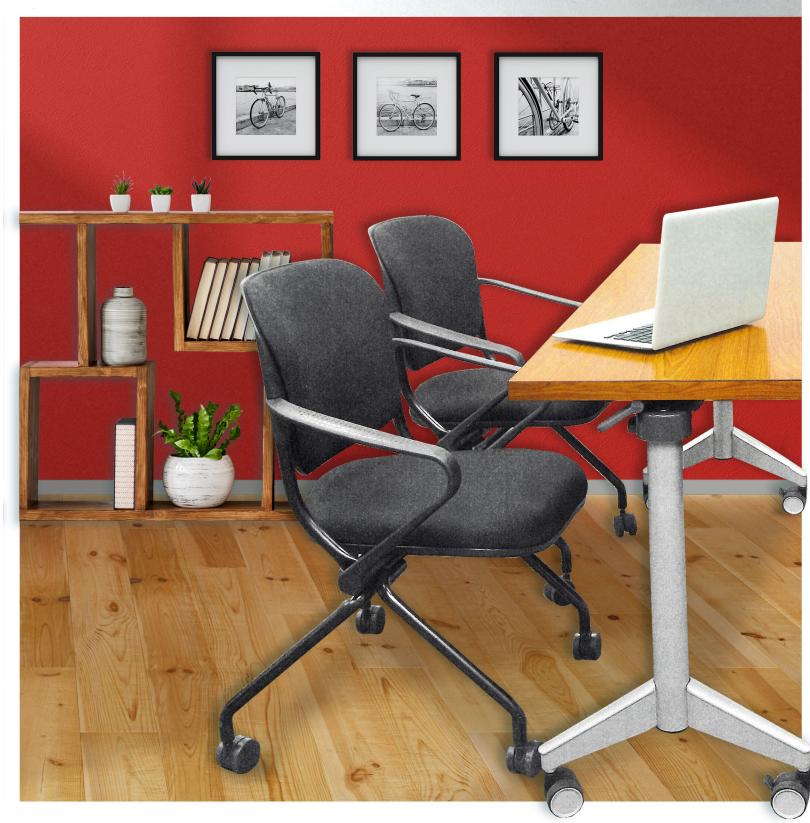

## **PACIFICA**

The Pacifica chair Style #720100 (with arms) and #720300 (armless) have the same great features and style of the #720000 and #720200 with the exception of having a nylon polymer flex back. The padded seat comes in the same fabric and vinyl choices offered for all PACIFICA chairs. Not intended for 24/7 use but a perfectly comfortable chair for occasional

#### **Features**

- Convenient seating for multiple uses
- Nests for easy storage and transport
- Contoured, upholstered seat
- 1 <sup>3</sup>/<sub>4</sub>" seat cushion padding
- Articulated back is molded nylon polymer
- Available with or without arms
- Frame finish: black powder coat
- A variety of fabrics available\*
- Chair casters included