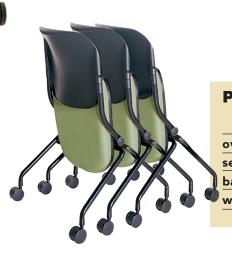

## **PACIFICA**

nesting chair

fabric nesting chairs #720000 and #720200

The Pacifica chair Styles #720000 (with arms) and #720200 (armless) are versatile and comfortable choices for conference, training, educational, and side seating. The seat and seat back are generously padded and upholstered in a wide selection of fabric or vinyl choices. Not intended for 24/7 use but a perfectly comfortable chair for occasional seating.

#### **Features**

- Convenient seating for multiple uses
- Nests for easy storage and transport
- Contoured, upholstered seat
- 1 <sup>3</sup>/<sub>4</sub>" seat cushion padding
- Articulated back is molded nylon polymer with foam padding and upholstery
- Matching upholstered back with <sup>1</sup>/<sub>2</sub>" foam
- Available with or without arms
- Frame finish: black powder coat
- A variety of fabrics available\*
- Chair casters included

Choose with arms or armless.

enhanced comfort over extended time periods. Seats flip up to allow

chairs to nest for ease of transport and storage.

and 25% pre consume

**PACIFICA** 

Style #720300

armless