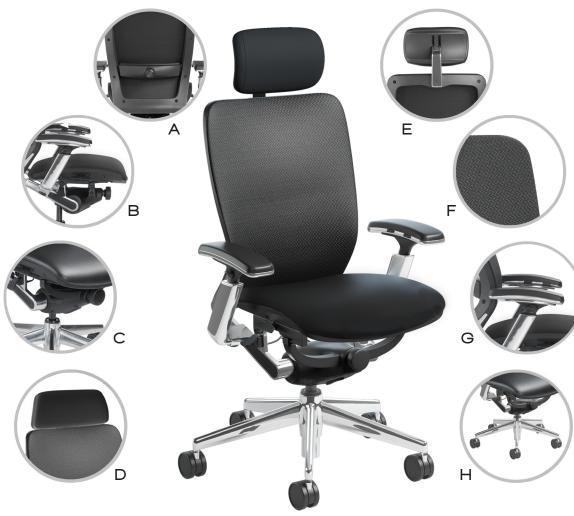

#### A. Lumbar Support

The contoured polyurethane lumbar support pad can be easily adjusted up, down and dialed in and out for personalized comfort and ergonomic back support.

#### B. Integrated Seat Slider

Dual lever. Allows for greater seating depth for those requiring more leg support.

#### C. Galileo Mechanism

Slow release, pneumatically assisted, infinite tilt lock, synchronous mechanism, featuring pneumatic height adjustment and easy to use front facing seat/back tension control

#### D. Integrated Headrest (optional)

Fixed integrated headrest provides extended back and neck support.

#### E. Adjustable Headrest (optional)

Intuitive headrest can be easily adjusted up, down or angled for comfortable neck and back support.

#### F. Nebula™ Mesh

Allows air to pass freely, making it comfortable in all environments. Nebula $^{\rm TM}$  mesh is a unique compilation of four way stretch fabric and memory mesh for complete, dynamic back support.

#### G. 4-D Armrest

Arms are height and width adjustable with lockable swivel, and forward/backward arm pad adjustment. Durable Polyurethane arm pad.

#### H. Base and Casters

Five prong heavy-duty polished aluminum base, standard with 3" carpet casters.