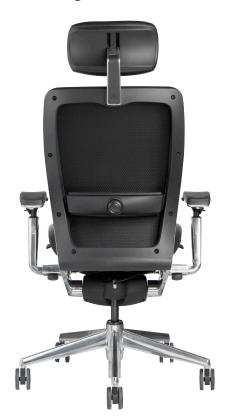

#### A. Lumbar Support

The contoured polyurethane lumbar support pad can be easily adjusted up, down and dialed in and out for personalized comfort and ergonomic back support.

#### D. Integrated Headrest (optional)

Fixed integrated headrest provides extended back and neck support.

#### E. Adjustable Headrest (optional)

Intuitive headrest can be easily adjusted up, down or angled for comfortable neck and back support.

#### H. Base and Casters

Five prong heavy-duty polished aluminum base, standard with 3" carpet casters.