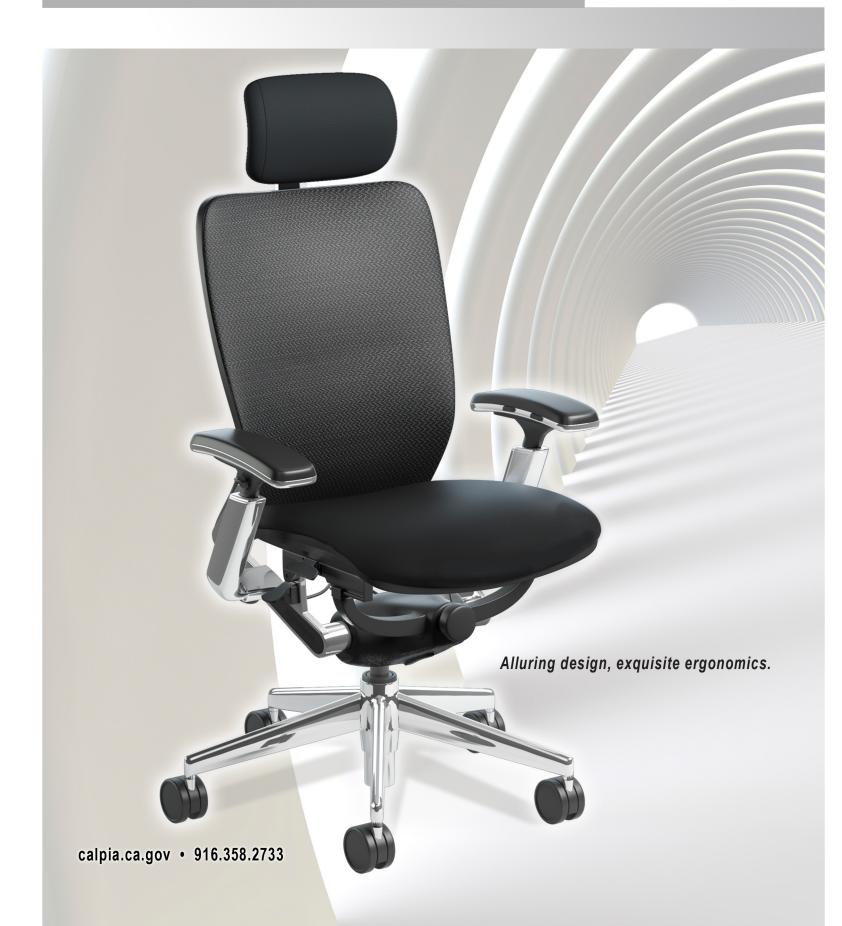

### INSIGHT ergonomic chair

At CALPIA we wanted to offer a chair that made people admire aesthetics and appreciate ergonomics. This ideology has made the INSIGHT a refined, ultra comfortable chair that combines elegance with a simple, but striking design.

INSIGHT is an intelligent chair because it perfectly balances form with function, providing exceptional all day comfort. INSIGHT sets ergonomic standards that are second to none for any tasking or conference environment.

#### D. Integrated Headrest (optional)

Fixed integrated headrest provides extended back and neck support.

#### F. Nebula™ Mesh

Allows air to pass freely, making it comfortable in all environments. Nebula $^{\rm TM}$  mesh is a unique compilation of four way stretch fabric and memory mesh for complete, dynamic back support.

#### G. 4-D Armrest

Arms are height and width adjustable with lockable swivel, and forward/backward arm pad adjustment. Durable Polyurethane arm pad.