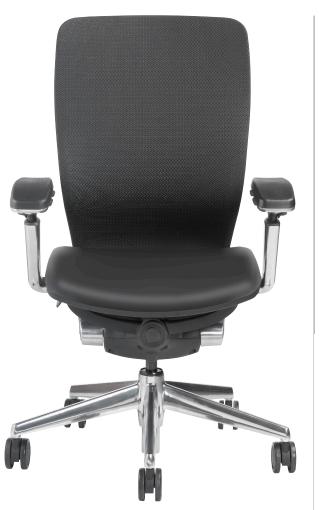

#### B. Integrated Seat Slider

Dual lever. Allows for greater seating depth for those requiring more leg support.

#### C. Galileo Mechanism

Slow release, pneumatically assisted, infinite tilt lock, synchronous mechanism, featuring pneumatic height adjustment and easy to use front facing seat/back tension control

#### F. Nebula™ Mesh

Allows air to pass freely, making it comfortable in all environments. Nebula $^{\rm TM}$  mesh is a unique compilation of four way stretch fabric and memory mesh for complete, dynamic back support.

#### G. 4-D Armrest

Arms are height and width adjustable with lockable swivel, and forward/backward arm pad adjustment. Durable Polyurethane arm pad.

#### H. Base and Casters

Five prong heavy-duty polished aluminum base, standard with 3" carpet casters.