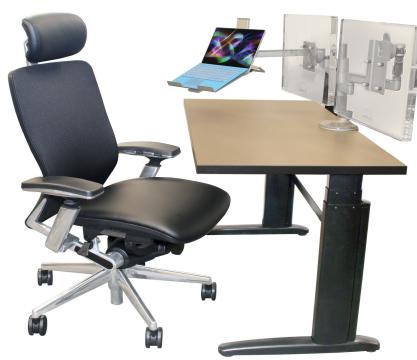

### INSIGHT ergonomic chair

At CALPIA we wanted to offer a chair that made people admire aesthetics and appreciate ergonomics. This ideology has made the INSIGHT a refined, ultra comfortable chair that combines elegance with a simple, but striking design.

INSIGHT is an intelligent chair because it perfectly balances form with function, providing exceptional all day comfort. INSIGHT sets ergonomic standards that are second to none for any tasking or conference environment.