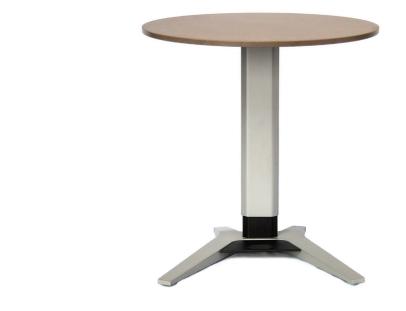

# ELEVATE adjustable side table

The first of its kind, the Elevate table is a lightweight, versatile, height adjustable table with a sleek profile. The Elevate table supports collaborative interaction from brainstorming sessions to relaxation breaks. It can be used in a variety of settings such as common areas, huddle rooms, lounges and conference rooms.

## **OPTIONS**

- Table top available in round and boat shape
- Metal base available in black, silver, and white finishes
- Tops available in 11 high pressure laminate colors with matching edge banding (see below)
- See all options and ordering information at **calpia.ca.gov**

### ELEVATE table specifications

| height adjustment range:    | 24.25"- 36.5" |
|-----------------------------|---------------|
| round top size:             | 24" Diameter  |
| boat shape top size:        | 24"W x 20"D   |
| base width at widest point: | 20.75″        |
| base depth:                 | 17.25″        |
| table weight:               | 25lbs.        |
|                             |               |