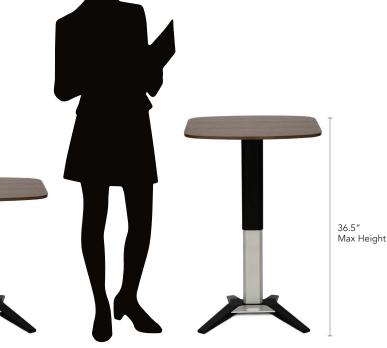

### ELEVATE table specifications

| height adjustment range:    | 24.25"- 36.5" |
|-----------------------------|---------------|
| round top size:             | 24" Diameter  |
| boat shape top size:        | 24"W x 20"D   |
| base width at widest point: | 20.75″        |
| base depth:                 | 17.25″        |
| table weight:               | 25lbs.        |
|                             |               |

# 24.25" Min Height