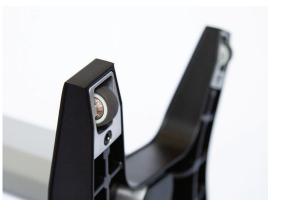

### **Discrete Casters**

2 small casters under the narrow side of the base allow you to tilt and roll the table for easy mobility.