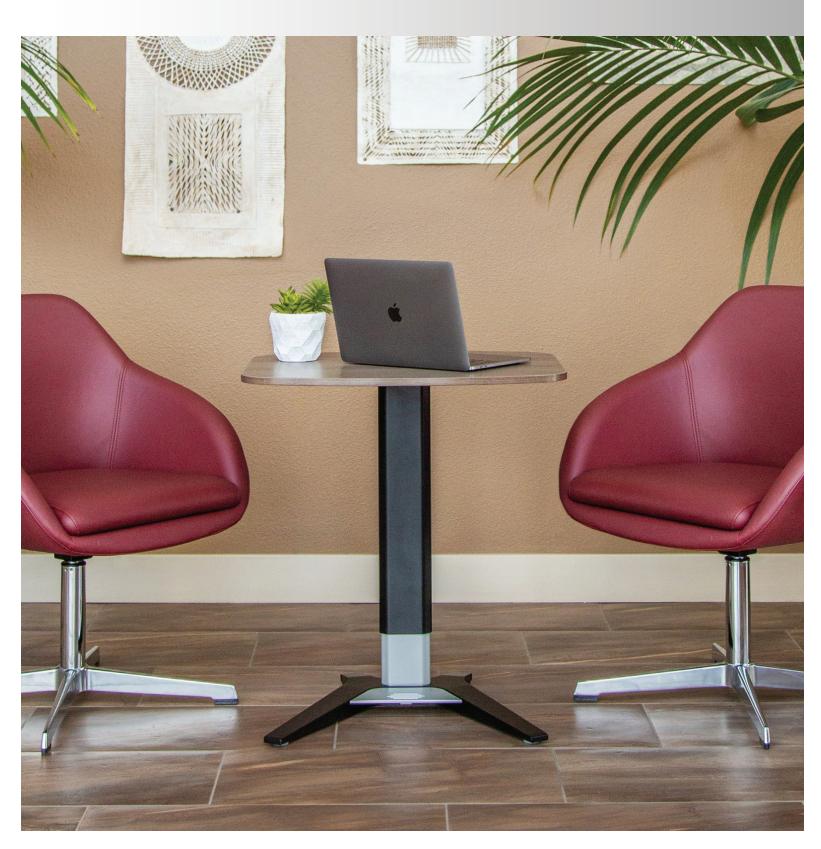

# ELEVATE adjustable side table

The first of its kind, the Elevate table is a lightweight, versatile, height adjustable table with a sleek profile. The Elevate table supports collaborative interaction from brainstorming sessions to relaxation breaks. It can be used in a variety of settings such as common areas, huddle rooms, lounges and conference rooms.