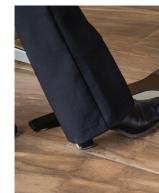

### Foot Pedal

Push down on the pneumatic height adjustment pedal to smoothly raise and lower the table.