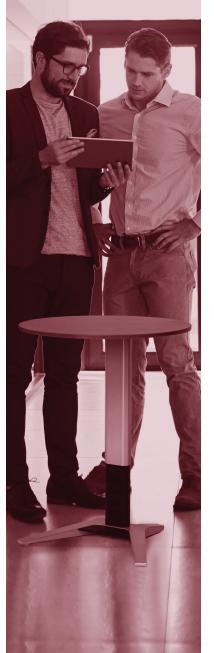

# ELEVATE adjustable side table

The first of its kind, the Elevate table is a lightweight, versatile, height adjustable table with a sleek profile. The Elevate table supports collaborative interaction from brainstorming sessions to relaxation breaks. It can be used in a variety of settings such as common areas, huddle rooms, lounges and conference rooms.

### Adjustable Height

Quickly adjusts to varying heights to be used in a range of settings.