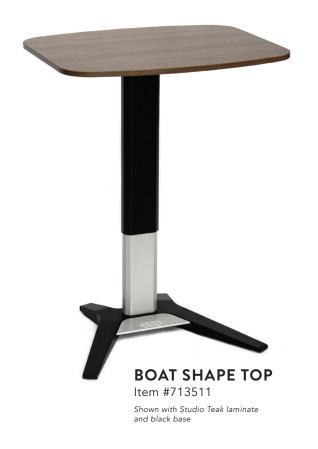

## **OPTIONS**

- Table top available in round and boat shape
- Metal base available in black, silver, and white finishes
- Tops available in 11 high pressure laminate colors with matching edge banding (see below)
- See all options and ordering information at **calpia.ca.gov**

### ELEVATE table specifications

| height adjustment range:    | 24.25"- 36.5" |
|-----------------------------|---------------|
| round top size:             | 24" Diameter  |
| boat shape top size:        | 24"W x 20"D   |
| base width at widest point: | 20.75″        |
| base depth:                 | 17.25″        |
| table weight:               | 25lbs.        |
|                             |               |