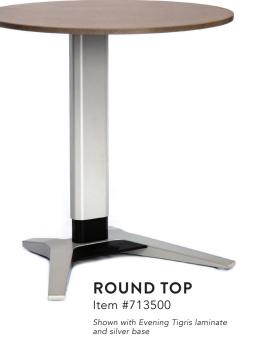

## **OPTIONS**

- Table top available in round and boat shape
- Metal base available in black, silver, and white finishes
- Tops available in 11 high pressure laminate colors with matching edge banding (see below)
- See all options and ordering information at **calpia.ca.gov**

### ELEVATE table specifications

| height adjustment range:    | 24.25"- 36.5" |
|-----------------------------|---------------|
| round top size:             | 24" Diameter  |
| boat shape top size:        | 24"W x 20"D   |
| base width at widest point: | 20.75″        |
| base depth:                 | 17.25″        |
| table weight:               | 25lbs.        |
|                             |               |