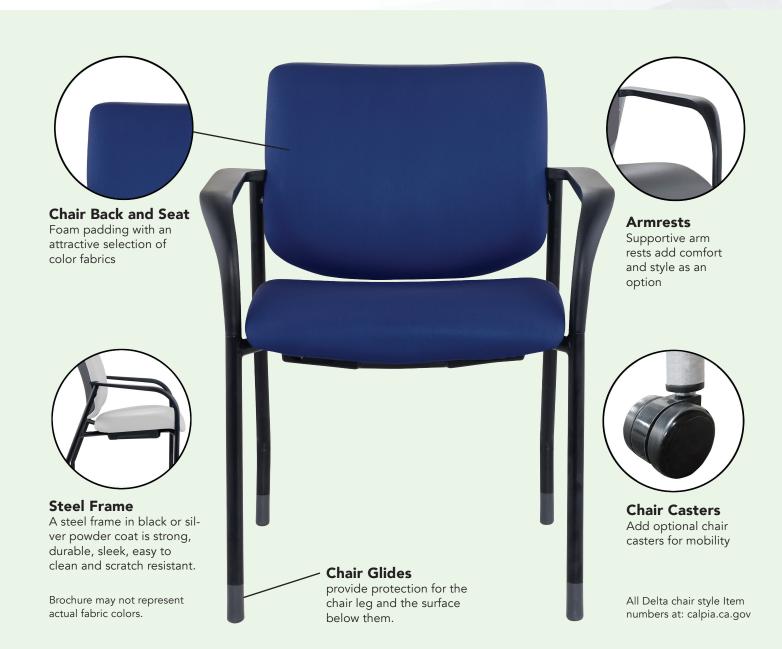

### **Features**

- Integrated lumbar support at the inward curve of the back
- Sturdy, durable, steel frame
- Caster option for mobility
- Models with glides are stackable up to 4 high
- Wall saver frame on all models
- 500 lb. Weight Capacity
  - Upholstered back chair with and without arms
  - Poly-poly with and without arms
- 350 lb. Weight Capacity
  - All chairs with casters

### **Options**

- Fully upholstered back and seat
- Polypropylene back and seat; black or aqua
- Black or silver frame
- Arms or armless
- Glides or casters
- Fabric, crypton or coasted upholstery

#### **Wall Saver Frame**

Leg design prevents chair back from bumping against wall surfaces.