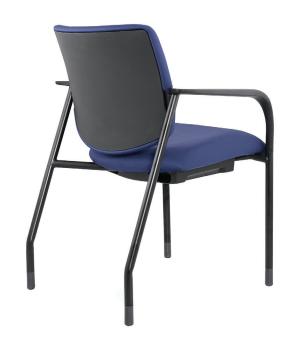

#### **Wall Saver Frame**

Leg design prevents chair back from bumping against wall surfaces.

### **Features**

- Integrated lumbar support at the inward curve of the back
- Sturdy, durable, steel frame
- Caster option for mobility
- Models with glides are stackable up to 4 high
- Wall saver frame on all models
- 500 lb. Weight Capacity
  - Upholstered back chair with and without arms
  - Poly-poly with and without arms
- 350 lb. Weight Capacity
  - All chairs with casters