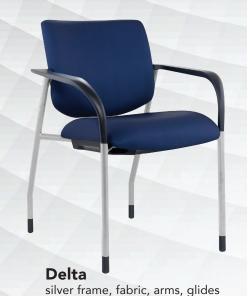

# **DELTA**multipurpose chair

Delta is a complete series that provides a comfortable place to sit, whether for a few minutes or hours. With poly, and upholstered backs this chair is perfect for many applications. Delta offers versatile guest seating in offices, reception areas, lobbies, traning spaces and more.

### **Options**

- Fully upholstered back and seat
- Polypropylene back and seat; black or aqua
- Black or silver frame
- Arms or armless
- Glides or casters
- Fabric, crypton or coasted upholstery