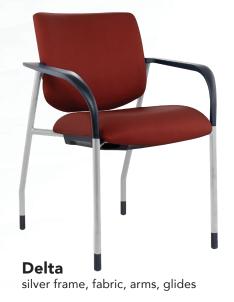

# **DELTA**multipurpose chair

Delta is a complete series that provides a comfortable place to sit, whether for a few minutes or hours. With poly, and upholstered backs this chair is perfect for many applications. Delta offers versatile guest seating in offices, reception areas, lobbies, traning spaces and more.

### **Options**

- Fully upholstered back and seat
- Polypropylene back and seat; black or aqua
- Black or silver frame
- Arms or armless
- Glides or casters
- Fabric, crypton or coasted upholstery