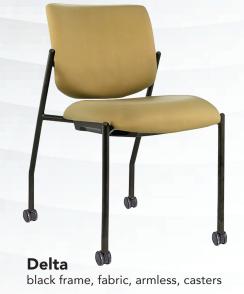

# **DELTA**multipurpose chair

Delta is a complete series that provides a comfortable place to sit, whether for a few minutes or hours. With poly, and upholstered backs this chair is perfect for many applications. Delta offers versatile guest seating in offices, reception areas, lobbies, traning spaces and more.

### **Options**

- Fully upholstered back and seat
- Polypropylene back and seat; black or aqua
- Black or silver frame
- Arms or armless
- Glides or casters
- Fabric, crypton or coasted upholstery