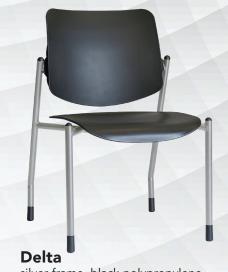

### **Options**

- Fully upholstered back and seat
- Polypropylene back and seat; black or aqua
- Black or silver frame
- Arms or armless
- Glides or casters
- Fabric, crypton or coasted upholstery

#### **Wall Saver Frame**

Leg design prevents chair back from bumping against wall surfaces.

#### Frame Finishes

Black

Silver