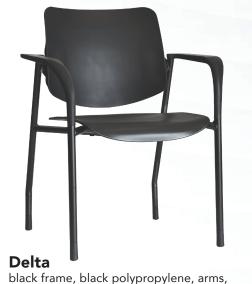

# **DELTA**multipurpose chair

Delta is a complete series that provides a comfortable place to sit, whether for a few minutes or hours. With poly, and upholstered backs this chair is perfect for many applications. Delta offers versatile guest seating in offices, reception areas, lobbies, traning spaces and more.

### **Features**

- Integrated lumbar support at the inward curve of the back
- Sturdy, durable, steel frame
- Caster option for mobility
- Models with glides are stackable up to 4 high
- Wall saver frame on all models
- 500 lb. Weight Capacity
  - Upholstered back chair with and without arms
  - Poly-poly with and without arms
- 350 lb. Weight Capacity
  - All chairs with casters

### **Options**

- Fully upholstered back and seat
- Polypropylene back and seat; black or aqua
- Black or silver frame
- Arms or armless
- Glides or casters
- Fabric, crypton or coasted upholstery