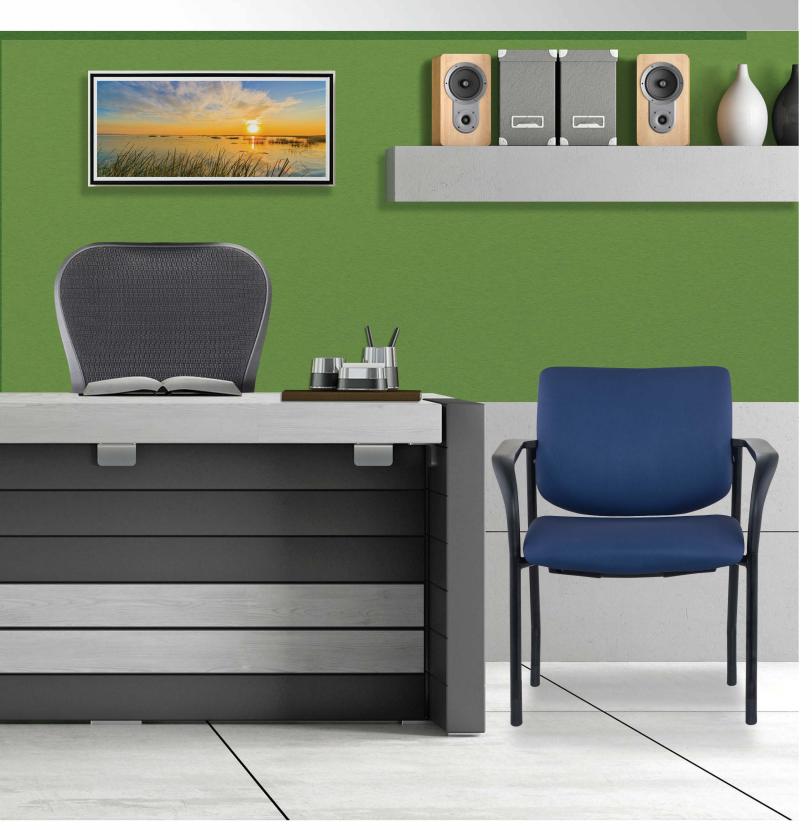

# **DELTA**multipurpose chair

Delta is a complete series that provides a comfortable place to sit, whether for a few minutes or hours. With poly, and upholstered backs this chair is perfect for many applications. Delta offers versatile guest seating in offices, reception areas, lobbies, traning spaces and more.

### **Options**

- Fully upholstered back and seat
- Polypropylene back and seat; black or aqua
- Black or silver frame
- Arms or armless
- Glides or casters
- Fabric, crypton or coasted upholstery