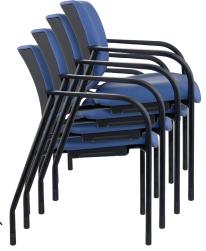

#### **Stackable**

Stacks up to four chairs for convenient storage.

### **Features**

- Integrated lumbar support at the inward curve of the back
- Sturdy, durable, steel frame
- Caster option for mobility
- Models with glides are stackable up to 4 high
- Wall saver frame on all models
- 500 lb. Weight Capacity
  - Upholstered back chair with and without arms
  - Poly-poly with and without arms
- 350 lb. Weight Capacity
  - All chairs with casters