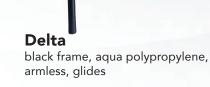

# DELTA multipurpose chair

Guest Seating • Wall Saver Frame

glides

silver frame, black polypropylene, armless, glides

### **Options**

- Fully upholstered back and seat
- Polypropylene back and seat; black or aqua
- Black or silver frame
- Arms or armless
- Glides or casters
- Fabric, crypton or coasted upholstery

#### **Poly Colors**

Black

Aqua