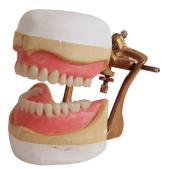

#### **Complete Dental Prosthesis**

- Custom Trays
- Bite Blocks
- Try-ins
- Guards
- Partial and Full Dentures
- Cast Metal Framework

1992 and have been expanded to include Juvenile Justice and various State and County hospitals.

The laboratory maintains a complete dental prosthesis selection ranging from custom trays, bite blocks, try-ins, night guards, partial and full dentures and cast metal framework.