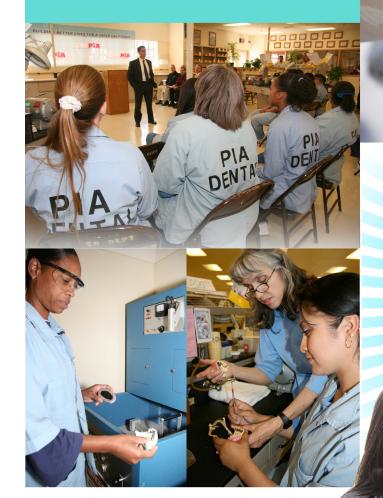

#### **CALPIA Dental Services**

CALPIA Dental Lab is located at Central California Women's Facility (CCWF) in Chowchilla, California.

Dental services to the California Department of Corrections began August

1992 and have been expanded to include Juvenile Justice and various State and County hospitals.

The laboratory maintains a complete dental prosthesis selection ranging from custom trays, bite blocks, try-ins, night guards, partial and full dentures and cast metal framework.

CALPIA is committed to providing exceptional value, consistent quality and excellent customer service.