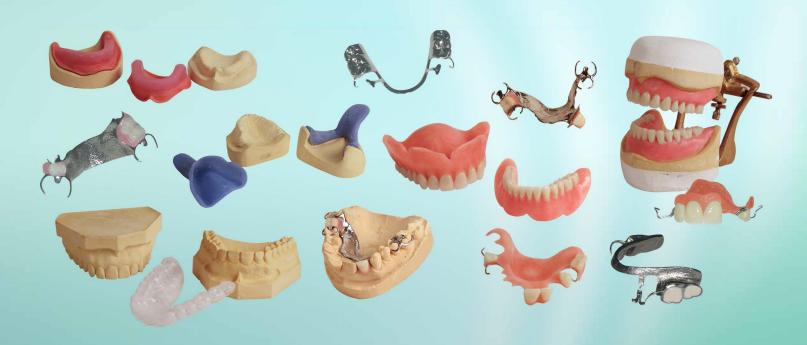

#### **Complete Dental Prosthesis**

- Custom Trays
- Bite Blocks
- Try-ins
- Guards
- Partial and Full Dentures
- Cast Metal Framework

1992 and have been expanded to include Juvenile Justice and various State and County hospitals.

The laboratory maintains a complete dental prosthesis selection ranging from custom trays, bite blocks, try-ins, night guards, partial and full dentures and cast metal framework.

For more information and special orders contact the CALPIA Sales Department at: (916) 323-2419

- Dentures
- Acrylic Partials
- Removable Extras
- Relines
- Splint/Sport Guard
- Cast Metal, Partial Frames
- Repair Services
- Miscellaneous Services
- Rush Services