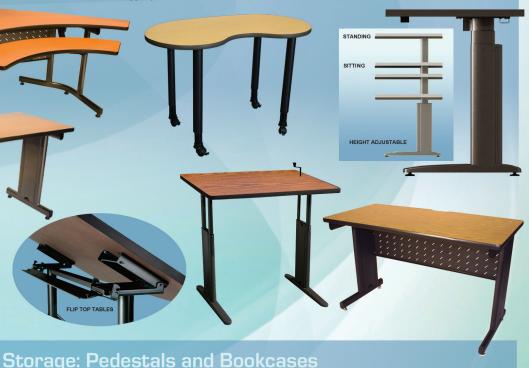

### **Concourse Group**

Metal construction, scratch resistant laminate surfaces and powder coat finish makes this line ruggedly versatile.

#### Work Tables

Sit-to-Stand Tables Single Surface Crank Tables Dual Surface Crank Tables Electric Tables Corner Tables Peninsula Tables Flip-Top Tables Tear Drop Work Tables Half Round Work Tables Kidney Shaped Tables

#### Wood Laminate/Metal Finish Combination

Mobile Drawer Pedestals Suspended Drawer Pedestals Adjustable Shelf Bookcases