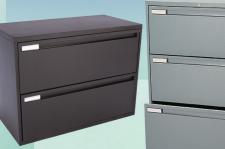

#### Storage Solutions

Lateral Cabinet File File Cabinet - 2 Drawer File Cabinet - 4 Drawer File Bars

### File Bins

Two Drawer Lateral Three Drawer Lateral Four Drawer Lateral

**Metal Finish** 

LED Lighting Task Lighting Ergonomic Keyboard Trays Footrests Monitor Arms **Drawer Dividers** Pencil Trays

Accessories