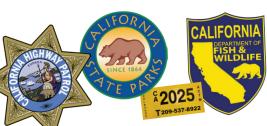

#### **DECALS & STICKERS**

- Vehicle
- Window
- Serial numbering and barcodes
- Thermal printed on a variety of vinyl stocks
- Vinyl application, digital process color decals, and silk screen