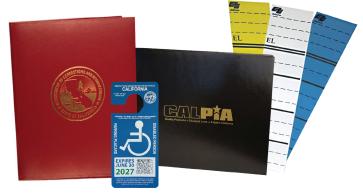

#### PRINT

- Forms
- Tabs & Dividers
- Brochures
- Booklets
- Labels
- Notepads
- Envelopes
- Business Cards
- Calendars
- Posters (max size 12" x 18
- Promotional Print Items

#### **BINDERY**

- Custom File Folders
- Diploma Covers
- Survey Marking Tags
- Placards

#### **DECALS & STICKERS**

- Vehicle
- Window
- Serial numbering and barcodes
- Thermal printed on a variety of vinyl stocks
- Vinyl application, digital process color decals, and silk screen