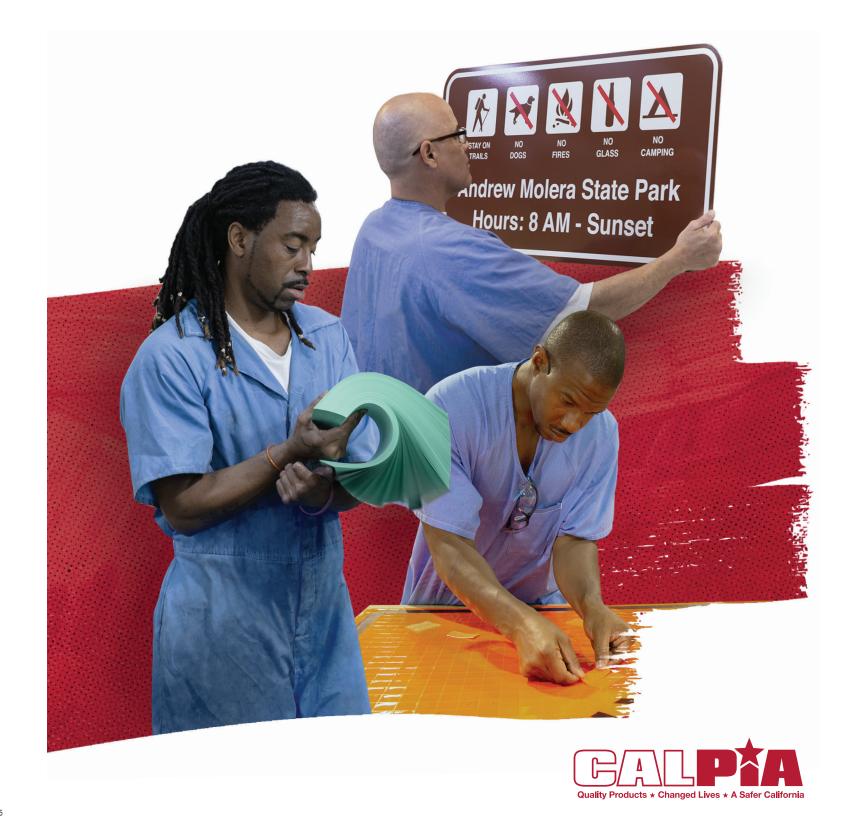

#### **SIGNS & ACCESSORIES**

- Aluminum
- Sintra (PVC)
- Foam Board
- Corrugated Plastic
- Retroreflective Safety Signs
- Nameplates
- Plaques
- Vehicle Magnets

#### **DECALS & STICKERS**

- Vehicle
- Window
- Serial numbering and barcodes
- Thermal printed on a variety of vinyl stocks
- Vinyl application, digital process color decals, and silk screen