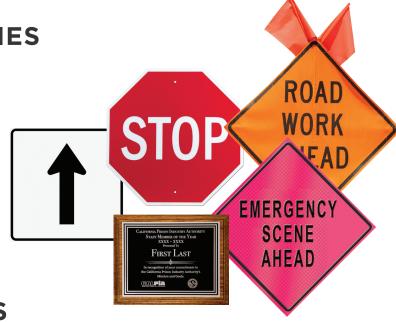

#### **BINDERY**

- Custom File Folders
- Diploma Covers
- Survey Marking Tags
- Placards

#### **SIGNS & ACCESSORIES**

- Aluminum
- Sintra (PVC)
- Foam Board
- Corrugated Plastic
- Retroreflective Safety Signs
- Nameplates
- Plaques
- Vehicle Magnets